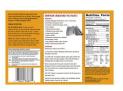

# **Nutrition Facts**

Serving Size – 3.2 oz

Calories 340

Milk

| Calonies 540          |              |
|-----------------------|--------------|
| Calories from Fat 250 |              |
| Total Fat 28g         | 43%          |
| Saturated Fat 10g     | 52%          |
| Trans Fat 0g          |              |
| Cholesterol 85mg      | 29%          |
| Sodium 750mg          | 31%          |
| Total Carbs 2g        |              |
| Dietary Fiber 0g      |              |
| Sugars 0g             |              |
| Protein 20g           |              |
| Vitamin A 2%          | Calcium 6%   |
| Iron 4%               | Calciuiii 6% |
| 11 011 4 70           |              |

### Ingredients

Pork, Pasteurized Process Cheddar Cheese (Cultured Milk, Water, Cream, Salt, Sodium Phosphates, Sorbic Acid (Preservative), Artificial Color,

\*The % Daily Value tells you how much a nutrient in a serving of food contributes to a daily diet. 2,000 calories a day is used for general nutrition advice. Enzymes), Water And Less Than 2% Of: Salt, Dextrose, Monosodium Glutamate, Flavorings, Lemon Powder (Corn Syrup Solids, Lemon Juice Solids, Natural Flavor), Propyl Gallate, BHA, Citric Acid.