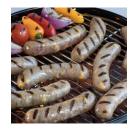

## Raw Original Recipe Cheddar Bratwurst 6/2.5# Packs

Product Description - Who doesn't love cheese! Our Sheboygan Cheddar Bratwurst is a deliciously cheesy option that is sure to please the whole family! Delivering quality and nostalgia in every bite since 1933, you can count on Sheboygan to offer a cheddar flavor profile like no other! Our cheddar brats are stuffed with premium cheddar cheese, and hardwood smoked in small batches to ensure a consistent smokey, cheese-filled flavor with each and every bite. Made with hand-selected pork offers a satisfying 20g of protein in each generous 3.2oz serving is guaranteed to keep you full throughout your day. Sandwich between a toasted bun then top with spicy mustard and caramelized onions. Or wrap them in your favorite bacon and grill until crispy for an additional flavor profile like no other! No matter how you serve them, Sheboygan Cheddar Bratwurst are sure to satisfy any crowd!