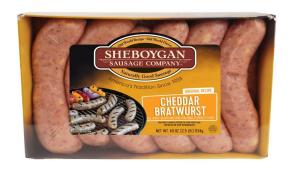

## Raw Original Recipe Cheddar Bratwurst 6/2.5# Packs

Product Description - Who doesn't love cheese! Our Sheboygan Cheddar Bratwurst is a deliciously cheesy option that is sure to please the whole family! Delivering quality and nostalgia in every bite since 1933, you can count on Sheboygan to offer a cheddar flavor profile like no other! Our cheddar brats are stuffed with premium cheddar cheese, and hardwood smoked in small batches to ensure a consistent smokey, cheese-filled flavor with each and every bite. Made with hand-selected pork offers a satisfying 20g of protein in each generous 3.2oz serving is guaranteed to keep you full throughout your day. Sandwich between a toasted bun then top with spicy mustard and caramelized onions. Or wrap them in your favorite bacon and grill until crispy for an additional flavor profile like no other! No matter how you serve them, Sheboygan Cheddar Bratwurst are sure to satisfy any crowd!